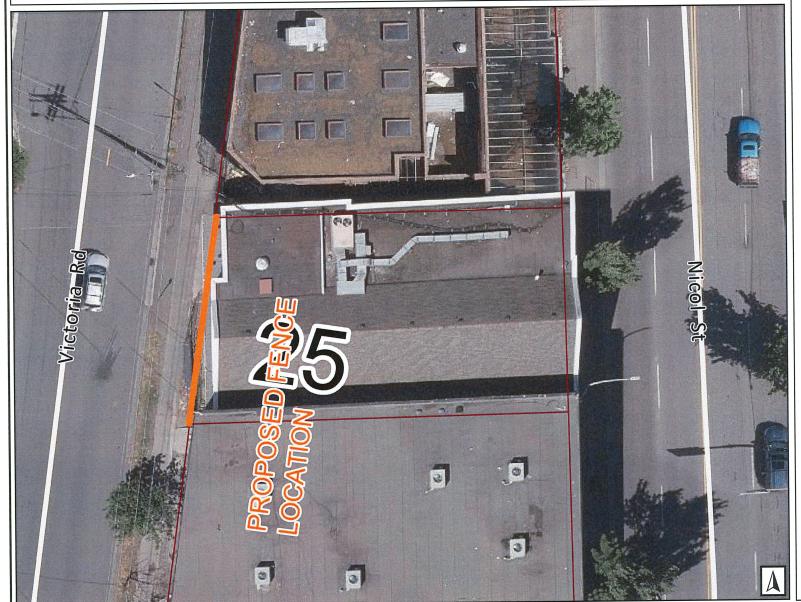

## 25 Victoria Road - Fence

Legend

Hub Map

Land Parcels

RECEIVED
DVP481
2025-JUN-18
Current Planning

10 20

The City of Nanaimo does not warrant or guarantee the accuracy or completeness of the Information. The map and all data are available for informational purposes only and should not be considered authoritative for construction, engineering, navigational, legal or other site-specific uses. All data is provided without warranty of any kind and users assume the entire risk as to quality and performance of the data. The City of Nanaimo accepts no liability for any damages or misrepresentation caused by inaccuracies in the data.